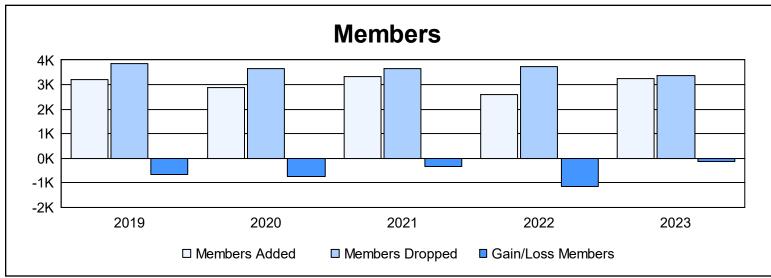

| Year      | New<br>Clubs | Dropped<br>Clubs | Gain/<br>Loss<br>Clubs | New<br>Members | Charter<br>Members | Reinstate<br>Members | Transfer<br>Members | Total<br>Member<br>Added | Total<br>Members<br>Dropped | Gain/<br>Loss<br>Members |
|-----------|--------------|------------------|------------------------|----------------|--------------------|----------------------|---------------------|--------------------------|-----------------------------|--------------------------|
| 2018-2019 | 8            | 23               | -15                    | 2,494          | 247                | 119                  | 352                 | 3,212                    | 3,872                       | -660                     |
| 2019-2020 | 12           | 19               | -7                     | 2,082          | 360                | 140                  | 314                 | 2,896                    | 3,659                       | -763                     |
| 2020-2021 | 25           | 25               | 0                      | 2,322          | 589                | 113                  | 304                 | 3,328                    | 3,657                       | -329                     |
| 2021-2022 | 3            | 31               | -28                    | 2,015          | 138                | 123                  | 315                 | 2,591                    | 3,732                       | -1,141                   |
| 2022-2023 | 16           | 27               | -11                    | 2,312          | 449                | 113                  | 354                 | 3,228                    | 3,362                       | -134                     |
| Average   | 13           | 25               | -12                    | 2,245          | 357                | 122                  | 328                 | 3,051                    | 3,656                       | -605                     |